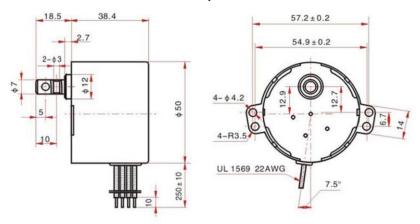

## ACPMGM-050-038 Series Gearmotor

- AC Synchronous GearMotor
- Designed for high volume applications
- Up to 416 oz-in of Torque
- 50 mm motor body diameter
- Custom versions are available for OEM Applications